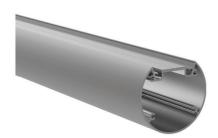

| LT21 - CD07^*      | ALU PROFILE CD07 anod.               | 1,2,3,4,6m<br>*available lengths                                                                                                                                                                                                                                                                                                                                                                                                                                                                                                                                                                                                                                                                                                                                                                                                                                                                                                                                                                                                                                                                                                                                                                                                                                                                                                                                                                                                                                                                                                                                                                                                                                                                                                                                                                                                                                                   |
|--------------------|--------------------------------------|------------------------------------------------------------------------------------------------------------------------------------------------------------------------------------------------------------------------------------------------------------------------------------------------------------------------------------------------------------------------------------------------------------------------------------------------------------------------------------------------------------------------------------------------------------------------------------------------------------------------------------------------------------------------------------------------------------------------------------------------------------------------------------------------------------------------------------------------------------------------------------------------------------------------------------------------------------------------------------------------------------------------------------------------------------------------------------------------------------------------------------------------------------------------------------------------------------------------------------------------------------------------------------------------------------------------------------------------------------------------------------------------------------------------------------------------------------------------------------------------------------------------------------------------------------------------------------------------------------------------------------------------------------------------------------------------------------------------------------------------------------------------------------------------------------------------------------------------------------------------------------|
| LT21 - CD07 - OC^* | OPAL COVER                           |                                                                                                                                                                                                                                                                                                                                                                                                                                                                                                                                                                                                                                                                                                                                                                                                                                                                                                                                                                                                                                                                                                                                                                                                                                                                                                                                                                                                                                                                                                                                                                                                                                                                                                                                                                                                                                                                                    |
| LT21 - ECP - 7     | 2x FULL PLASTIC END CAP              |                                                                                                                                                                                                                                                                                                                                                                                                                                                                                                                                                                                                                                                                                                                                                                                                                                                                                                                                                                                                                                                                                                                                                                                                                                                                                                                                                                                                                                                                                                                                                                                                                                                                                                                                                                                                                                                                                    |
| LT21 - PB - CD     | 2x PLASTIC MOUNTING BRACKET + SCREWS | and the second sec |

| LED PROFILE |             |             |             |             |             |
|-------------|-------------|-------------|-------------|-------------|-------------|
| CD07        | LT21-CD07^1 | LT21-CD07^2 | LT21-CD07^3 | LT21-CD07^4 | LT21-CD07^6 |
| Weight [g]  | 95          | 190         | 285         | 380         | 570         |
| Length [mm] | 1000        | 2000        | 3000        | 4000        | 6000        |
| Width [mm]  | 18,0        |             |             |             |             |
| Height (mm) |             | 6,7         |             |             |             |
| Material    | Aluminum    |             |             |             |             |
| Finish      | Anodised    |             |             |             |             |