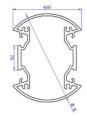

#### HORTICULTURE SOLUTION

Γ

HERBA21 Ø 21 MM

| LT21 - HRB21^*      | ALU PROFILE HERBA21       | 1,2,3,4,6m<br>*available lengths |
|---------------------|---------------------------|----------------------------------|
| LT21 - HRB21 - OC^* | OPAL COVER                |                                  |
| LT21 - HRB21 - CC^* | CLEAR COVER               |                                  |
| LT21 - ECP - HRB21  | 2x FULL PLASTIC END CAP   | $\bigcirc$                       |
| LT21 - MB - HRB21   | 2x METAL MOUNTING BRACKET | Q                                |

|             |              | LED P        | ROFILE       |              |              |  |
|-------------|--------------|--------------|--------------|--------------|--------------|--|
| HERBA21     | LT21-HRB21^1 | LT21-HRB21^2 | LT21-HRB21^3 | LT21-HRB21^4 | LT21-HRB21^6 |  |
| Weight [g]  | 223          | 446          | 669          | 892          | 1338         |  |
| Length (mm) | 1000         | 2000         | 3000         | 4000         | 6000         |  |
| Width [mm]  |              | 20,7         |              |              |              |  |
| Height (mm) |              |              | 13,5         |              |              |  |
| Material    |              | Aluminum     |              |              |              |  |
| Finish      |              | Anodised     |              |              |              |  |