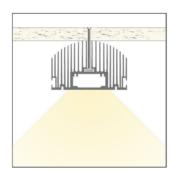

«Y» WITH LINK 2m |                |
| LT21 - SC              | STEEL CLIP FOR FIXING MODULES  | F              |





| LED PROFILE |                   |                |                 |
|-------------|-------------------|----------------|-----------------|
| KOMBI HCL   | KOMBI HCL PROFILE | INSERT PROFILE | KOMBI REFLECTOR |
| Weight [g]  | 6251              | 2632           | 329             |
| Length [mm] |                   | 4700           |                 |
| Width [mm]  | 60                | 57,3           | 11,9            |
| Height [mm] | 90                | 13,1           | 224             |
| Material    | Aluminum          |                |                 |
| Finish      | Anodised          |                |                 |















#### HORTICULTURE SOLUTION





| LT21 - HRB165^*         | ALU PROFILE HERBA165          | 1,2,3,4,6m<br>*available lengths |
|-------------------------|-------------------------------|----------------------------------|
| LT21 - ECA - HRB165     | ALU END CAP FULL              | 5 5 5                            |
| LT21 - ECA1X16 - HRB165 | ALU END CAP WITH 1x M16 HOLE  | S O S                            |
| LT21 - ECA1X20 - HRB165 | ALU END CAP WITH 1x M20 HOLE  | 6                                |
| LT21 - ECA2X20 - HRB165 | ALU END CAP WITH 2x M20 HOLES | -660                             |

|             |             | LED P       | ROFILE      |             |             |
|-------------|-------------|-------------|-------------|-------------|-------------|
| TOPLIGHT    | LT21-TOPL^1 | LT21-TOPL^2 | LT21-TOPL