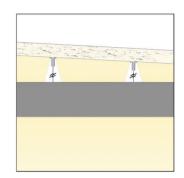

### <sub>6</sub> <u>CD12 - 18X12 MM ECO EDGE</u>

| LT21 - CD12^*    | ALU PROFILE CD12                     | 1,2,3,4,6m<br>*available lengths |
|------------------|--------------------------------------|----------------------------------|
| LT21 - CD - OC^* | OPAL COVER                           |                                  |
| LT21 - CD - FC^* | FROSTED COVER                        |                                  |
| LT21 - CD - CC^* | CLEAR COVER                          |                                  |
| LT21 - ECP - 12  | 2x FULL PLASTIC END CAP + SCREWS     | 9 9                              |
| LT21 - PB - CD   | 2x PLASTIC MOUNTING BRACKET + SCREWS |                                  |
| LT21 - MB - BDCD | 2x METAL MOUNTING BRACKET            |                                  |
| LT21 - MB - HRF  | 2x MOUNTING BRACKET HRF              |                                  |