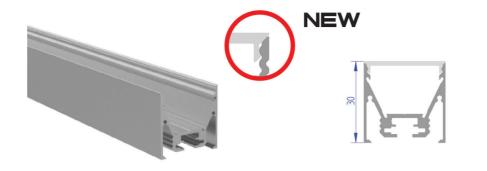

|

|             |            | LED P      | ROFILE     |            |            |  |
|-------------|------------|------------|------------|------------|------------|--|
| BDV         | LT21-BDV^1 | LT21-BDV^2 | LT21-BDV^3 | LT21-BDV^4 | LT21-BDV^6 |  |
| Weight [g]  | 400        | 800        | 1200       | 1600       | 2400       |  |
| Length [mm] | 1000       | 2000       | 3000       | 4000       | 6000       |  |
| Width [mm]  |            | 23,71      |            |            |            |  |
| Height (mm) |            |            | 16,66      |            |            |  |
| Material    |            | Aluminum   |            |            |            |  |
| Finish      |            | Anodised   |            |            |            |  |

## 20 CD3030 - 30X30 MM ECO EDGE











| LT21 - CD3030^*    | ALU PROFILE CD3030               | 1,2,3,4,6m<br>*available lengths |
|--------------------|----------------------------------|----------------------------------|
| LT21 - CD30 - OC^* | OPAL COVER                       |                                  |
| LT21 - ECP - 30    | 2x FULL PLASTIC END CAP + SCREWS |                                  |
| LT21 - ECA - 30    | 2x FULL ALU END CAP + SCREWS     | r. r.                            |
| LT21 - MB - HRF    | 2x METAL MOUNTING BRACKET HRF    |                                  |

|             |               | LED P         | ROFILE        |               |               |  |
|-------------|---------------|---------------|---------------|---------------|---------------|--|
| CD3030      | LT21-CD3030^1 | L