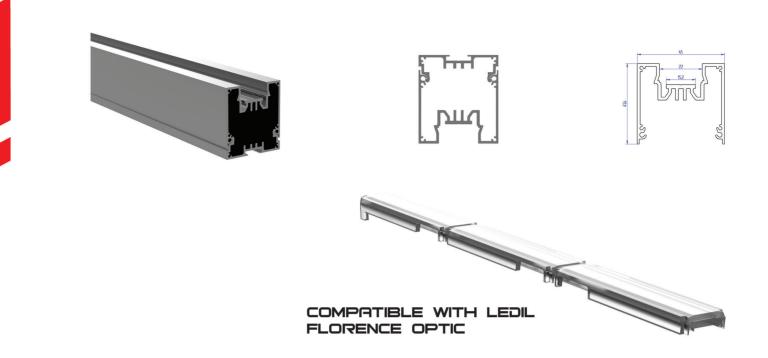

COMPATIBLE WITH LEDIL LINNER OPTIC

| LT21 - SFERAT^4.7 | ALU PROFILE SFERA             | 4.7 m |
|-------------------|-------------------------------|-------|
| LT21 - SFERAH^4.7 | HOLDER PROFILE                |       |
| LT21 - ECA - SFT  | ALU FULL END CAP + SCREWS     |       |
| LT21 - SC         | STEEL CLIP FOR FIXING MODULES | F     |