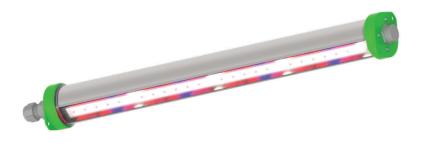

-------------|----------------|----------------|----------------|--|
| CDT3030     | LT21-CDT3030^1 | LT21-CDT3030^2 | LT21-CDT3030^3 | LT21-CDT3030^4 | LT21-CDT3030^6 |  |
| Weight [g]  | 559            | 1118           | 1677           | 2236           | 3354           |  |
| Length [mm] | 1000           | 2000           | 3000           | 4000           | 6000           |  |
| Width [mm]  |                |                | 46,0 / 30,0    |                |                |  |
| Height (mm) |                | 30             |                |                |                |  |
| Material    |                | Aluminum       |                |                |                |  |
| Finish      |                | Anodised       |                |                |                |  |







HORTICULTURE LIGHTING



#### SPACE FOR POWER SUPPLY INSIDE





TECHNICAL ALUMINUM

### SFERA - 45X41 MM 23



| LT21 - SFERA^4.7  | ALU PROFILE SFERA             | 4.7 m |
|-------------------|-------------------------------|-------|
| LT21 - SFERAH^4.7 | HOLDER PROFILE                |       |
| LT21 - ECA - SF   | ALU FULL END CAP + SCREWS     |       |
| LT21 - SC         | STEEL CLIP FOR FIXING MODULES | F     |

| LED PROFILE |                            |      |  |
|-------------|----------------------------|------|--|
| SFERA       | SFERA PROFILE SFERA HOLDER |      |  |
| Weight [g]  | 3901                       | 2068 |  |
| Length [mm] | 4700                       |      |  |
| Width [mm]  | 45                         |      |  |
| Height [mm] | 41,4 15,5