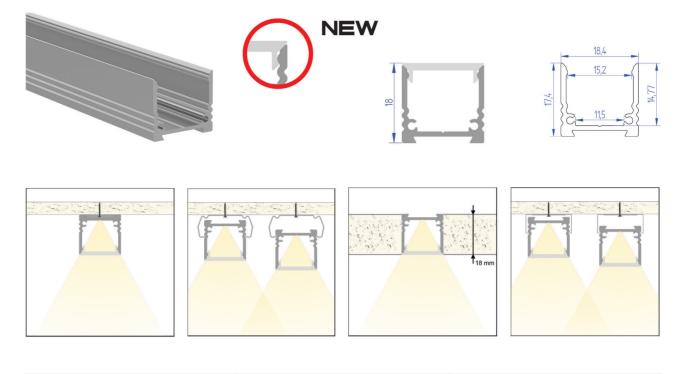

PROFILE |             |             |             |             |             |
|-------------|-------------|-------------|-------------|-------------|-------------|
| CD12        | LT21-CD12^1 | LT21-CD12^2 | LT21-CD12^3 | LT21-CD12^4 | LT21-CD12^6 |
| Weight [g]  | 148         | 296         | 444         | 592         | 888         |
| Length (mm) | 1000        | 2000        | 3000        | 4000        | 6000        |
| Width [mm]  | 18,4        |             |             |             |             |
| Height (mm) | 11,4        |             |             |             |             |
| Material    | Aluminum    |             |             |             |             |
| Finish      | Anodised    |             |             |             |             |

## CD18 - 18X18 MM ECO EDGE 7



| LT21 - CD18^*    | ALU PROFILE CD18                     | 1,2,3,4,6m<br>*available lengths