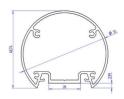

### SFERA - 45X41 MM 23

| LT21 - SFERA^4.7  | ALU PROFILE SFERA             | 4.7 m |
|-------------------|-------------------------------|-------|
| LT21 - SFERAH^4.7 | HOLDER PROFILE                |       |
| LT21 - ECA - SF   | ALU FULL END CAP + SCREWS     |       |
| LT21 - SC         | STEEL CLIP FOR FIXING MODULES | F     |

| LED PROFILE |                            |      |  |
|-------------|----------------------------|------|--|
| SFERA       | SFERA PROFILE SFERA HOLDER |      |  |
| Weight [g]  | 3901                       | 2068 |  |
| Length [mm] | 4700                       |      |  |
| Width [mm]  | 45                         |      |  |
| Height [mm] | 41,4 15,5                  |      |  |
| Material    | Aluminum                   |      |  |
| Finish      | Anodised                   |      |  |