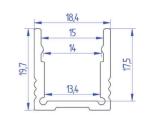

|             | LED PROFILE  |              |              |              |              |  |
|-------------|--------------|--------------|--------------|--------------|--------------|--|
| CD07E       | LT21-CD07E^1 | LT21-CD07E^2 | LT21-CD07E^3 | LT21-CD07E^4 | LT21-CD07E^6 |  |
| Weight [g]  | 95           | 190          | 285          | 380          | 570          |  |
| Length [mm] | 1000         | 2000         | 3000         | 4000         | 6000         |  |
| Width [mm]  | 18,4         |              |              |              |              |  |
| Height (mm) | б,4          |              |              |              |              |  |
| Material    | Aluminum     |              |              |              |              |  |
| Finish      | Anodised     |              |              |              |              |  |

| LED PROFILE |             |             |             |             |             |
|-------------|-------------|-------------|-------------|-------------|-------------|
| CD12        | LT21-CD12^1 | LT21-CD12^2 | LT21-CD12^3 | LT21-CD12^4 | LT21-CD12^6 |
| Weight [g]  | 148         | 296         | 444         | 592         | 888         |
| Length (mm) | 1000        | 2000        | 3000        | 4000        | 6000        |
| Width [mm]  | 18,4        |             |             |             |             |
| Height (mm) | 11,4        |             |             |             |             |
| Material    | Aluminum    |             |             |             |             |
| Finish      | Anodised    |             |             |             |             |