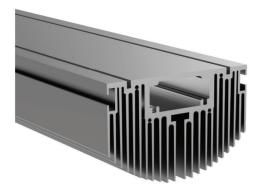

/ 1,2UCSTNY    | SUSPEDED LINK «Y» WITH LINK 2m |                |
| LT21 - SC              | STEEL CLIP FOR FIXING MODULES  | F              |





| LED PROFILE |                   |                |                 |
|-------------|-------------------|----------------|-----------------|
| KOMBI HCL   | KOMBI HCL PROFILE | INSERT PROFILE | KOMBI REFLECTOR |
| Weight [g]  | 6251              | 2632           | 329             |
| Length [mm] |                   | 4700           |                 |
| Width [mm]  | 60                | 57,3           | 11,9            |
| Height [mm] | 90                | 13,1           | 224             |
| Material    | Aluminum          |                |                 |
| Finish      | Anodised          |                |                 |















#### HORTICULTURE SOLUTION





| LT21 - HRB165^*         | ALU PROFILE HERBA165          | 1,2,3,4,6m<br>*available lengths |
|-------------------------|-------------------------------|----------------------------------|
| LT21 - ECA - HRB165     | ALU END CAP FULL              | 5 5 5                            |
| LT21 - ECA1X16 - HRB165 | ALU END CAP WITH 1x M16 HOLE  | S O S                            |
| LT21 - ECA1X20 - HRB165 | ALU END CAP WITH 1x M20 HOLE  | 6                                |
| LT21 - ECA2X20 - HRB165 | ALU END CAP WITH 2x M20 HOLES | -660                             |

|             |             | LED P       | ROFILE      |             |             |
|-------------|-------------|-------------|-------------|-------------|-------------|
| TOPLIGHT    | LT21-