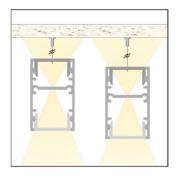

|

| LED PROFILE |             |             |             |             |             |
|-------------|-------------|-------------|-------------|-------------|-------------|
| BD20        | LT21-BD20^1 | LT21-BD20^2 | LT21-BD20^3 | LT21-BD20^4 | LT21-BD20^6 |
| Weight [g]  | 280         | 560         | 840         | 1120        | 1680        |
| Length (mm) | 1000        | 2000        | 3000        | 4000        | 6000        |
| Width [mm]  | 18,4        |             |             |             |             |
| Height (mm) | 19,7        |             |             |             |             |
| Material    | Aluminum    |             |             |             |             |
| Finish      | Anodised    |             |             |             |             |









Γ





| LT21 - CDH^*     | ALU PROFILE CDH              | 1,2,3,4,6m<br>*available lengths |
|------------------|------------------------------|----------------------------------|
| LT21 - BD - OC^* | OPAL COVER                   |                                  |
| LT21 - BD - FC^* | FROSTED COVER                |                                  |
| LT21 - ECA - H   | 2x FULL ALU END CAP + SCREWS | e e                              |
| LT21 - MB - H    | 2x 5cm ALU MOUNTING PROFILE  |                                  |

| LED PROFILE |            |            |            |            |            |
|-------------|------------|------------|------------|------------|------------|
| CDH         | LT21-CDH^1 | LT21-CDH^2 | LT21-CDH^3 | LT21-CDH^4 | LT21-CDH^6 |
| Weight [g]  | 276