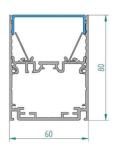

| LED PROFILE |               |                |                 |
|-------------|---------------|----------------|-----------------|
| КОМВІ       | KOMBI PROFILE | INSERT PROFILE | KOMBI REFLECTOR |
| Weight [g]  | 6251          | 2632           | 329             |
| Length [mm] |               | 4700           |                 |
| Width [mm]  | 60            | 57,3           | 11,9            |
| Height [mm] | 80            | 13,1           | 224             |
| Material    | Aluminum      |                |                 |
| Finish      | Anodised      |                |                 |