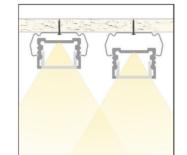

|             |             |             |             |  |

| LT21 - CD13^*    | ALU PROFILE CD13                 | 1,2,3,4,6m<br>*available lengths |
|------------------|----------------------------------|----------------------------------|
| LT21 - BD - OC^* | OPAL COVER                       |                                  |
| LT21 - BD - FC^* | FROSTED COVER                    |                                  |
| LT21 - ECP - 13  | 2x FULL PLASTIC END CAP + SCREWS |                                  |
| LT21 - ECA - 13  | 2x FULL ALU END CAP + SCREWS     |                                  |
| LT21 - MB - BDCD | 2x METAL MOUNTING BRACKET        |                                  |
| LT21 - MB-HRF    | 2x METAL MOUNTING BRACKET HRF    |                                  |







1,2,3,4,6m







BD13 - 18X13 MM ,



| LED PROFILE |             |             |             |             |             |
|-------------|-------------|-------------|-------------|-------------|-------------|
| BD13        | LT21-BD13^1 | LT21-BD13^2 | LT21-BD13^3 | LT21-BD13^4 | LT21-BD13^6 |
| Weight [g]  | 190         | 380         | 570         | 760         | 1140        |
| Length [mm] | 1000        | 2000        | 3000        | 4000        | 6000        |
| Width [mm]  | 18,4        |             |             |             |             |
| Height [mm] | 13,0        |             |             |             |             |
| Material    | Aluminum    |             |             |             |             |
| Finish      | Anodised    |             |             |