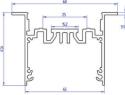

| LT21 - KOMBI^5        | ALU PROFILE KOMBI              | 4.7m |          |
|-----------------------|--------------------------------|------|----------|
| LT21 - KOMBIINS^5     | INSERT PROFILE                 |      | E        |
| LT21 - KOMBIREF^5     | REFLECTOR PROFILE WHITE        |      |          |
| LT21 - KOMBI - OC^5   | OPAL COVER                     |      |          |
| LT21 - KOMBI - CC^5   | CLEAR COVER                    |      |          |
| LT21 - ECA - KOM      | ALU END CAP + SCREWS           | • •  | #        |
| LT21 - ECA - KOM - NS | ALU END CAP WITHOUT SCREWS     |      |          |
| LT21 - MB - KOM       | MOUNTING FOR SUSPENDED LINK    |      | Lest rai |
| CT15L12 / 1,2UCSTNY   | SUSPEDED LINK "Y" WITH LINK 2m |      | 2-r-rite |
| LT21 - SC             | STEEL CLIP FOR FIXING MODULES  | F    |          |

| LED PROFILE |               |                |                 |
|-------------|---------------|----------------|-----------------|
| КОМВІ       | KOMBI PROFILE | INSERT PROFILE | KOMBI REFLECTOR |
| Weight [g]  | 6251          | 2632           | 329             |
| Length [mm] |               | 4700           |                 |
| Width [mm]  | 60            | 57,3           | 11,9            |
| Height [mm] | 80            | 13,1           | 224             |
| Material    | Aluminum      |                |                 |
| Finish      | Anodised      |                |                 |