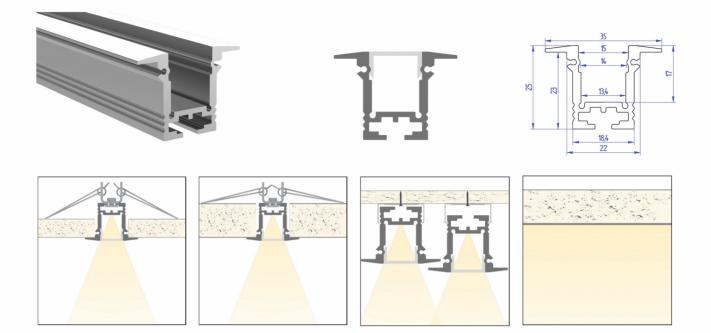

## CD18 - 18X18 MM ECO EDGE 7

| LT21 - CD18^*    | ALU PROFILE CD18                     | 1,2,3,4,6m<br>*available lengths                                                                                                                                                                                                                                                                                                                                                                                                                                                                                                                                                                                                                                                                                                                                                                                                                                                                                                                                                                                                                                                                                                                                                                                                                                                                                                                                                                                                                                                                                                                                                                                                                                                                                                                                                                                                                                                                                                                                                                                                                                                                                               |
|------------------|--------------------------------------|--------------------------------------------------------------------------------------------------------------------------------------------------------------------------------------------------------------------------------------------------------------------------------------------------------------------------------------------------------------------------------------------------------------------------------------------------------------------------------------------------------------------------------------------------------------------------------------------------------------------------------------------------------------------------------------------------------------------------------------------------------------------------------------------------------------------------------------------------------------------------------------------------------------------------------------------------------------------------------------------------------------------------------------------------------------------------------------------------------------------------------------------------------------------------------------------------------------------------------------------------------------------------------------------------------------------------------------------------------------------------------------------------------------------------------------------------------------------------------------------------------------------------------------------------------------------------------------------------------------------------------------------------------------------------------------------------------------------------------------------------------------------------------------------------------------------------------------------------------------------------------------------------------------------------------------------------------------------------------------------------------------------------------------------------------------------------------------------------------------------------------|
| LT21 - CD - OC^* | OPAL COVER                           |                                                                                                                                                                                                                                                                                                                                                                                                                                                                                                                                                                                                                                                                                                                                                                                                                                                                                                                                                                                                                                                                                                                                                                                                                                                                                                                                                                                                                                                                                                                                                                                                                                                                                                                                                                                                                                                                                                                                                                                                                                                                                                                                |
| LT21 - CD - FC^* | FROSTED COVER                        |                                                                                                                                                                                                                                                                                                                                                                                                                                                                                                                                                                                                                                                                                                                                                                                                                                                                                                                                                                                                                                                                                                                                                                                                                                                                                                                                                                                                                                                                                                                                                                                                                                                                                                                                                                                                                                                                                                                                                                                                                                                                                                                                |
| LT21 - CD - CC^* | CLEAR COVER                          |                                                                                                                                                                                                                                                                                                                                                                                                                                                                                                                                                                                                                                                                                                                                                                                                                                                                                                                                                                                                                                                                                                                                                                                                                                                                                                                                                                                                                                                                                                                                                                                                                                                                                                                                                                                                                                                                                                                                                                                                                                                                                                                                |
| LT21 - ECP - 18  | 2x FULL PLASTIC END CAP + SCREWS     |                                                                                                                                                                                                                                                                                                                                                                                                                                                                                                                                                                                                                                                                                                                                                                                                                                                                                                                                                                                                                                                                                                                                                                                                                                                                                                                                                                                                                                                                                                                                                                                                                                                                                                                                                                                                                                                                                                                                                                                                                                                                                                                                |
| LT21 - PB - CD   | 2x PLASTIC MOUNTING BRACKET + SCREWS | and the second s |
| LT21 - MB - BDCD | 2x METAL MOUNTING BRACKET            |                                                                                                                                                                                                                                                                                                                                                                                                                                                                                                                                                                                                                                                                                                                                                                                                                                                                                                                                                                                                                                                                                                                                                                                                                                                                                                                                                                                                                                                                                                                                                                                                                                                                                                                                                                                                                                                                                                                                                                                                                                                                                                                                |
| LT21 - MB - HRF  | 2x MOUNTING BRACKET HRF              |                                                                                                                                                                                                                                                                                                                                                                                                                                                                                                                                                                                                                                                                                                                                                                                                                                                                                                                                                                                                                                                                                                                                                                                                                                                                                                                                                                                                                                                                                                                                                                                                                                                                                                                                                                                                                                                                                                                                                                                                                                                                                                                                |