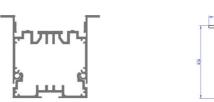

### <sub>6</sub> <u>CD12 - 18X12 MM ECO EDGE</u>

| LT21 - CD12^*    | ALU PROFILE CD12                     | 1,2,3,4,6m<br>*available lengths |
|------------------|--------------------------------------|----------------------------------|
| LT21 - CD - OC^* | OPAL COVER                           |                                  |
| LT21 - CD - FC^* | FROSTED COVER                        |                                  |
| LT21 - CD - CC^* | CLEAR COVER                          |                                  |
| LT21 - ECP - 12  | 2x FULL PLASTIC END CAP + SCREWS     | 9 9                              |
| LT21 - PB - CD   | 2x PLASTIC MOUNTING BRACKET + SCREWS |                                  |
| LT21 - MB - BDCD | 2x METAL MOUNTING BRACKET            |                                  |
| LT21 - MB - HRF  | 2x MOUNTING BRACKET HRF              |                                  |

| LED PROFILE |             |             |             |             |             |
|-------------|-------------|-------------|-------------|-------------|-------------|
| CD12        | LT21-CD12^1 | LT21-CD12^2 | LT21-CD12^3 | LT21-CD12^4 | LT21-CD12^6 |
| Weight [g]  | 148         | 296         | 444         | 592         | 888         |
| Length (mm) | 1000        | 2000        | 3000        | 4000        | 6000        |
| Width [mm]  | 18,4        |             |             |             |             |
| Height (mm) | 11,4        |             |             |             |             |
| Material    | Aluminum    |             |             |             |             |
| Finish      | Anodised    |             |             |             |             |