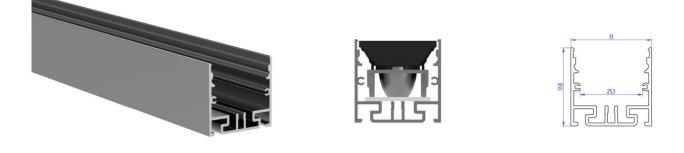

CT15L12 / 1,2UCSTNY    | SUSPEDED LINK «Y» WITH LINK 2m |                |
| LT21 - SC              | STEEL CLIP FOR FIXING MODULES  | F              |





| LED PROFILE |                   |                |                 |
|-------------|-------------------|----------------|-----------------|
| KOMBI HCL   | KOMBI HCL PROFILE | INSERT PROFILE | KOMBI REFLECTOR |
| Weight [g]  | 6251              | 2632           | 329             |
| Length [mm] |                   | 4700           |                 |
| Width [mm]  | 60                | 57,3           | 11,9            |
| Height [mm] | 90                | 13,1           | 224             |
| Material    | Aluminum          |                |                 |
| Finish      | Anodised          |                |                 |















#### HORTICULTURE SOLUTION





| LT21 - HRB165^*         | ALU PROFILE HERBA165          | 1,2,3,4,6m<br>*available lengths |
|-------------------------|-------------------------------|----------------------------------|
| LT21 - ECA - HRB165     | ALU END CAP FULL              | 5 5 5                            |
| LT21 - ECA1X16 - HRB165 | ALU END CAP WITH 1x M16 HOLE  | S O S                            |
| LT21 - ECA1X20 - HRB165 | ALU END CAP WITH 1x M20 HOLE  | 6                                |
| LT21 - ECA2X20 - HRB165 | ALU END CAP WITH 2x M20 HOLES | -660                             |

|             |             | LED P       | ROFILE      |             |             |
|-------------|-------------|-------------|-------------|-------------|-------------|
| TOPLIGHT