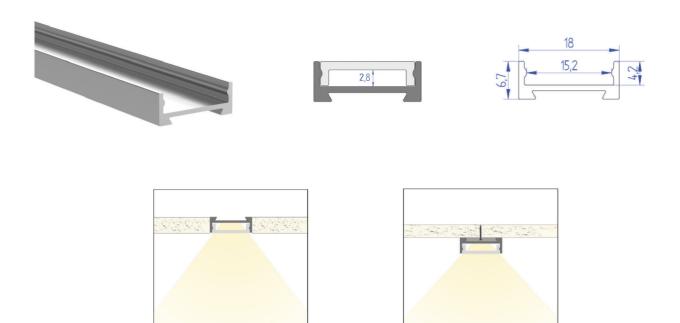

| LED PROFILE |             |             |             |             |             |
|-------------|-------------|-------------|-------------|-------------|-------------|
| CD07        | LT21-CD07^1 | LT21-CD07^2 | LT21-CD07^3 | LT21-CD07^4 | LT21-CD07^6 |
| Weight [g]  | 95          | 190         | 285         | 380         | 570         |
| Length [mm] | 1000        | 2000        | 3000        | 4000        | 6000        |
| Width [mm]  | 18,0        |             |             |             |             |
| Height (mm) |             | 6,7         |             |             |             |
| Material    | Aluminum    |             |             |             |             |
| Finish      | Anodised    |             |             |             |             |