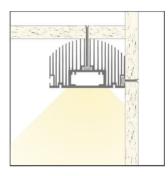

» WITH LINK 2m |                |
| LT21 - SC              | STEEL CLIP FOR FIXING MODULES  | F              |





| LED PROFILE |                   |                |                 |
|-------------|-------------------|----------------|-----------------|
| KOMBI HCL   | KOMBI HCL PROFILE | INSERT PROFILE | KOMBI REFLECTOR |
| Weight [g]  | 6251              | 2632           | 329             |
| Length [mm] |                   | 4700           |                 |
| Width [mm]  | 60                | 57,3           | 11,9            |
| Height [mm] | 90                | 13,1           | 224             |
| Material    | Aluminum          |                |                 |
| Finish      | Anodised          |                |                 |















#### HORTICULTURE SOLUTION





| LT21 - HRB165^*         | ALU PROFILE HERBA165          | 1,2,3,4,6m<br>*available lengths |
|-------------------------|-------------------------------|----------------------------------|
| LT21 - ECA - HRB165     | ALU END CAP FULL              | 5 5 5                            |
| LT21 - ECA1X16 - HRB165 | ALU END CAP WITH 1x M16 HOLE  | S O S                            |
| LT21 - ECA1X20 - HRB165 | ALU END CAP WITH 1x M20 HOLE  | 6                                |
| LT21 - ECA2X20 - HRB165 | ALU END CAP WITH 2x M20 HOLES | -660                             |

|             |             | LED P       | ROFILE      |             |             |
|-------------|-------------|-------------|-------------|-------------|-------------|
| TOPLIGHT    | LT21-TOPL^1 | LT21-TOPL^2 | LT21-TOPL^3