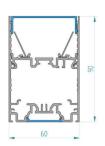

|             | LED PROFILE  |              |              |              |              |  |
|-------------|--------------|--------------|--------------|--------------|--------------|--|
| CD07E       | LT21-CD07E^1 | LT21-CD07E^2 | LT21-CD07E^3 | LT21-CD07E^4 | LT21-CD07E^6 |  |
| Weight [g]  | 95           | 190          | 285          | 380          | 570          |  |
| Length [mm] | 1000         | 2000         | 3000         | 4000         | 6000         |  |
| Width [mm]  | 18,4         |              |              |              |              |  |
| Height (mm) | б,4          |              |              |              |              |  |
| Material    | Aluminum     |              |              |              |              |  |
| Finish      | Anodised     |              |              |              |              |  |