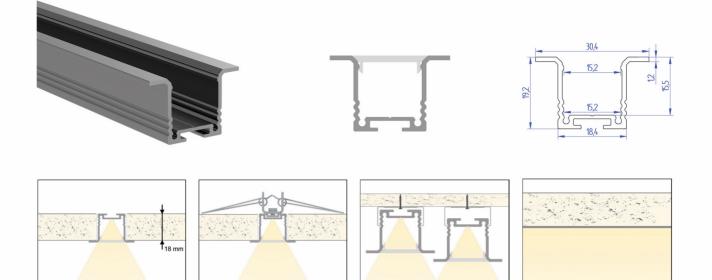

OFILE       |              |              |  |
|-------------|--------------|--------------|--------------|--------------|--------------|--|
| HERBA21     | LT21-HRB21^1 | LT21-HRB21^2 | LT21-HRB21^3 | LT21-HRB21^4 | LT21-HRB21^6 |  |
| Weight [g]  | 223          | 446          | 669          | 892          | 1338         |  |
| Length (mm) | 1000         | 2000         | 3000         | 4000         | 6000         |  |
| Width [mm]  |              | 20,7         |              |              |              |  |
| Height (mm) |              |              | 13,5         |              |              |  |
| Material    |              | Aluminum     |              |              |              |  |
| Finish      |              | Anodised     |              |              |              |  |



| LT21 - CDT18^*   | ALU PROFILE CDT18             | 1,2,3,4,6m<br>*available lengths |
|------------------|-------------------------------|----------------------------------|
| LT21 - CD - OC^* | OPAL COVER                    |                                  |
| LT21 - CD - FC^* | FROSTED COVER                 |                                  |
| LT21 - CD - CC^* | CLEAR COVER                   |                                  |
| LT21 - ECA - 18T | 1x FULL ALU END CAP + SCREWS  |                                  |
| LT21 - MB - S    | MOUNTING BRACKET WITH SPRING  |                                  |
| LT21 - MB - BDCD | 2x METAL MOUNTING BRACKET     |                                  |
| LT21 - MB - HRF  | 2x METAL MOUNTING BRACKET HRF |                                  |

|