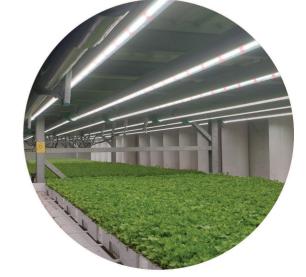

-----------|----------------|----------------|----------------|--|
| CDT3030     | LT21-CDT3030^1 | LT21-CDT3030^2 | LT21-CDT3030^3 | LT21-CDT3030^4 | LT21-CDT3030^6 |  |
| Weight [g]  | 559            | 1118           | 1677           | 2236           | 3354           |  |
| Length [mm] | 1000           | 2000           | 3000           | 4000           | 6000           |  |
| Width [mm]  |                |                | 46,0 / 30,0    |                |                |  |
| Height (mm) |                | 30             |                |                |                |  |
| Material    |                | Aluminum       |                |                |                |  |
| Finish      |                | Anodised       |                |                |                |  |







HORTICULTURE LIGHTING



#### SPACE FOR POWER SUPPLY INSIDE





TECHNICAL ALUMINUM

### SFERA - 45X41 MM 23



| LT21 - SFERA^4.7  | ALU PROFILE SFERA             | 4.7 m |
|-------------------|-------------------------------|-------|
| LT21 - SFERAH^4.7 | HOLDER PROFILE                |       |
| LT21 - ECA - SF   | ALU FULL END CAP + SCREWS     |       |
| LT21 - SC         | STEEL CLIP FOR FIXING MODULES | F     |

| LED PROFILE |                            |      |  |
|-------------|----------------------------|------|--|
| SFERA       | SFERA PROFILE SFERA HOLDER |      |  |
| Weight [g]  | 3901                       | 2068 |  |
| Length [mm] | 4700                       |      |  |
| Width [mm]  | 45                         |      |  |
| Height [mm] | 41,4 15,5                  |