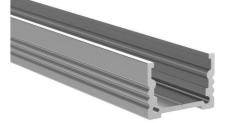

| LT21 - CD13^*    | ALU PROFILE CD13                 | 1,2,3,4,6m<br>*available lengths |
|------------------|----------------------------------|----------------------------------|
| LT21 - BD - OC^* | OPAL COVER                       |                                  |
| LT21 - BD - FC^* | FROSTED COVER                    |                                  |
| LT21 - ECP - 13  | 2x FULL PLASTIC END CAP + SCREWS |                                  |
| LT21 - ECA - 13  | 2x FULL ALU END CAP + SCREWS     |                                  |
| LT21 - MB - BDCD | 2x METAL MOUNTING BRACKET        |                                  |
| LT21 - MB-HRF    | 2x METAL MOUNTING BRACKET HRF    |                                  |

1,2,3,4,6m

BD13 - 18X13 MM ,

| LED PROFILE |             |             |             |             |             |
|-------------|-------------|-------------|-------------|-------------|-------------|
| BD13        | LT21-BD13^1 | LT21-BD13^2 | LT21-BD13^3 | LT21-BD13^4 | LT21-BD13^6 |
| Weight [g]  | 190         | 380         | 570         | 760         | 1140        |
| Length [mm] | 1000        | 2000        | 3000        | 4000        | 6000        |
| Width [mm]  | 18,4        |             |             |             |             |
| Height [mm] | 13,0        |             |             |             |             |
| Material    | Aluminum    |             |             |             |             |
| Finish      | Anodised    |             |             |             |             |