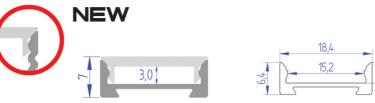

|             | LED PROFILE  |              |              |              |              |  |
|-------------|--------------|--------------|--------------|--------------|--------------|--|
| CD07E       | LT21-CD07E^1 | LT21-CD07E^2 | LT21-CD07E^3 | LT21-CD07E^4 | LT21-CD07E^6 |  |
| Weight [g]  | 95           | 190          | 285          | 380          | 570          |  |
| Length [mm] | 1000         | 2000         | 3000         | 4000         | 6000         |  |
| Width [mm]  | 18,4         |              |              |              |              |  |
| Height (mm) | б,4          |              |              |              |              |  |
| Material    | Aluminum     |              |              |              |              |  |
| Finish      | Anodised     |              |              |              |              |  |

## CD07E - 18X7 MM ECO EDGE 5