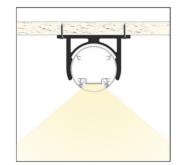

|
|-------------|--------------|--------------|--------------|--------------|--------------|
| DWB4012     | LT21-DWB40^1 | LT21-DWB40^2 | LT21-DWB40^3 | LT21-DWB40^4 | LT21-DWB40^6 |
| Weight [g]  | 55           | 110          | 165          | 220          | 330          |
| Length [mm] | 1000         | 2000         | 3000         | 4000         | 6000         |
| Width [mm]  | 40           |              |              |              |              |
| Height (mm) | 12           |              |              |              |              |
| Material    | Aluminum     |              |              |              |              |
| Finish      | Anodised     |              |              |              |              |







#### WATER RESISTANT IP64 HORTICULTURE SOLUTION





| LT21 - HRB165^*         | ALU PROFILE TOPLIGHT | 1,2,3,4,6m<br>*available lengths |
|-------------------------|----------------------|----------------------------------|
| LT21 - ECA - HRB165     | CLEAR COVER          |                                  |
| LT21 - ECA1X16 - HRB165 | PLASTIC FULL END CAP | Ċ                                |
| LT21 - ECA1X20 - HRB165 | PLASTIC HOLDER       |                                  |

|             |             | LED P       | ROFILE      |             |             |
|-------------|-------------|-------------|-------------|-------------|-------------|
| TOPLIGHT    | LT21-TOPL^1 | LT21-TOPL^2 | LT21-TOPL^3 | LT21-TOPL^4 | LT21-TOPL^6 |
| Weight [g]  | 850         | 1700        | 2550        | 3400        | 5100        |
| Length (mm) | 1000