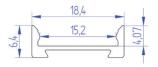

|             | LED PROFILE  |              |              |              |              |  |
|-------------|--------------|--------------|--------------|--------------|--------------|--|
| CD07E       | LT21-CD07E^1 | LT21-CD07E^2 | LT21-CD07E^3 | LT21-CD07E^4 | LT21-CD07E^6 |  |
| Weight [g]  | 95           | 190          | 285          | 380          | 570          |  |
| Length [mm] | 1000         | 2000         | 3000         | 4000         | 6000         |  |
| Width [mm]  | 18,4         |              |              |              |              |  |
| Height (mm) | б,4          |              |              |              |              |  |
| Material    | Aluminum     |              |              |              |              |  |
| Finish      | Anodised     |              |              |              |              |  |

## CD07E - 18X7 MM ECO EDGE 5