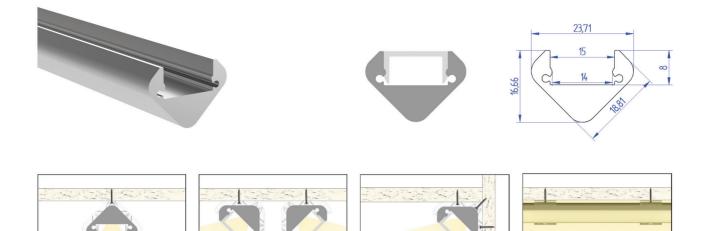

| LT21 - CDV19^*   | ALU PROFILE CDV19                    | 1,2,3,4,6m<br>*available lengths |
|------------------|--------------------------------------|----------------------------------|
| LT21 - BD - OC^* | OPAL COVER                           |                                  |
| LT21 - BD - FC^* | FROSTED COVER                        |                                  |
| LT21 - ECA - V   | 2x FULL ALU END CAP + SCREWS         | <b>c c</b>                       |
| LT21 - PB - V    | 2x PLASTIC MOUNTING BRACKET + SCREWS | 0.0                              |

|             |              | LED P        | ROFILE       |              |              |  |
|-------------|--------------|--------------|--------------|--------------|--------------|--|
| CDV19       | LT21-CDV19^1 | LT21-CDV19^2 | LT21-CDV19^3 | LT21-CDV19^4 | LT21-CDV19^6 |  |
| Weight [g]  | 239          | 478          | 717          | 956          | 1434         |  |
| Length [mm] | 1000         | 2000         | 3000         | 4000         | 6000         |  |
| Width (mm)  |              | 23,71        |              |              |              |  |
| Height (mm) |              | 15,66        |              |              |              |  |
| Material    |              |              | Aluminum     |              |              |  |
| Finish      |              |              | Anodised     |              |              |  |