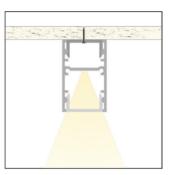

|

| LED PROFILE |             |             |             |             |             |
|-------------|-------------|-------------|-------------|-------------|-------------|
| BD20        | LT21-BD20^1 | LT21-BD20^2 | LT21-BD20^3 | LT21-BD20^4 | LT21-BD20^6 |
| Weight [g]  | 280         | 560         | 840         | 1120        | 1680        |
| Length (mm) | 1000        | 2000        | 3000        | 4000        | 6000        |
| Width [mm]  | 18,4        |             |             |             |             |
| Height (mm) | 19,7        |             |             |             |             |
| Material    | Aluminum    |             |             |             |             |
| Finish      | Anodised    |             |             |             |             |









Γ





| LT21 - CDH^*     | ALU PROFILE CDH              | 1,2,3,4,6m<br>*available lengths |
|------------------|------------------------------|----------------------------------|
| LT21 - BD - OC^* | OPAL COVER                   |                                  |
| LT21 - BD - FC^* | FROSTED COVER                |                                  |
| LT21 - ECA - H   | 2x FULL ALU END CAP + SCREWS | e e                              |
| LT21 - MB - H    | 2x 5cm ALU MOUNTING PROFILE  |                                  |

| LED PROFILE |            |            |            |            |            |
|-------------|------------|------------|------------|------------|------------|
| CDH         | LT21-CDH^1 | LT21-CDH^2 | LT21-CDH^3 | LT21-CDH^4 | LT21-CDH^6 |
| Weight [g]  | 276        | 5