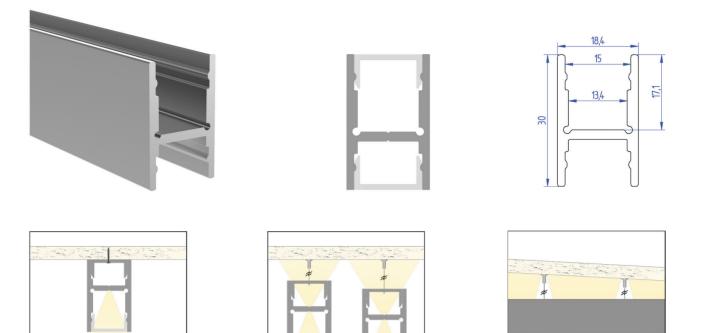

### <sub>6</sub> <u>CD12 - 18X12 MM ECO EDGE</u>

| LT21 - CD12^*    | ALU PROFILE CD12                     | 1,2,3,4,6m<br>*available lengths |
|------------------|--------------------------------------|----------------------------------|
| LT21 - CD - OC^* | OPAL COVER                           |                                  |
| LT21 - CD - FC^* | FROSTED COVER                        |                                  |
| LT21 - CD - CC^* | CLEAR COVER                          |                                  |
| LT21 - ECP - 12  | 2x FULL PLASTIC END CAP + SCREWS     | 9 9                              |
| LT21 - PB - CD   | 2x PLASTIC MOUNTING BRACKET + SCREWS |                                  |
| LT21 - MB - BDCD | 2x METAL MOUNTING BRACKET            |                                  |
| LT21 - MB - HRF  | 2x MOUNTING BRACKET HRF              |                                  |

| LED PROFILE |             |             |             |             |             |
|-------------|-------------|-------------|-------------|-------------|-------------|
| CD12        | LT21-CD12^1 | LT21-CD12^2 | LT21-CD12^3 | LT21-CD12^4 | LT21-CD12^6 |
| Weight [g]  | 148         | 296         | 444         | 592         | 888         |
| Length (mm) | 1000        | 2000        | 3000        | 4000        | 6000        |
| Width [mm]  | 18,4        |             |             |             |             |
| Height (mm) | 11,4        |             |             |             |             |
| Material    | Aluminum    |             |             |             |             |
| Finish      | Anodised    |             |             |             |             |