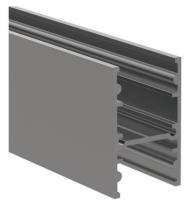

|

| LED PROFILE |             |             |             |             |             |
|-------------|-------------|-------------|-------------|-------------|-------------|
| BD20        | LT21-BD20^1 | LT21-BD20^2 | LT21-BD20^3 | LT21-BD20^4 | LT21-BD20^6 |
| Weight [g]  | 280         | 560         | 840         | 1120        | 1680        |
| Length (mm) | 1000        | 2000        | 3000        | 4000        | 6000        |
| Width [mm]  | 18,4        |             |             |             |             |
| Height (mm) | 19,7        |             |             |             |             |
| Material    | Aluminum    |             |             |             |             |
| Finish      | Anodised    |             |             |             |             |









Γ





| LT21 - CDH^*     | ALU PROFILE CDH              | 1,2,3,4,6m<br>*available lengths |
|------------------|------------------------------|----------------------------------|
| LT21 - BD - OC^* | OPAL COVER                   |                                  |
| LT21 - BD - FC^* | FROSTED COVER                |                                  |
| LT21 - ECA - H   | 2x FULL ALU END CAP + SCREWS | e e                              |
| LT21 - MB - H    | 2x 5cm ALU MOUNTING PROFILE  |                                  |

| LED PROFILE |            |            |            |            |            |
|-------------|------------|------------|------------|------------|------------|
| CDH         | LT21-CDH^1 | LT21-CDH^2 | LT21-CDH^3 | LT21-CDH^4 | LT21-CDH^6 |
| Weight [g]  | 276