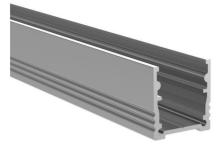

BD13 - 18X13 MM ,



| LED PROFILE |             |             |             |             |             |
|-------------|-------------|-------------|-------------|-------------|-------------|
| BD13        | LT21-BD13^1 | LT21-BD13^2 | LT21-BD13^3 | LT21-BD13^4 | LT21-BD13^6 |
| Weight [g]  | 190         | 380         | 570         | 760         | 1140        |
| Length [mm] | 1000        | 2000        | 3000        | 4000        | 6000        |
| Width [mm]  | 18,4        |             |             |             |             |
| Height [mm] | 13,0        |             |             |             |             |
| Material    | Aluminum    |             |             |             |             |
| Finish      | Anodised    |             |             |             |             |













| LT21 - CD20^*    | ALU PROFILE CD20                 | 1,2,3,4,6m<br>*available lengths |
|------------------|----------------------------------|----------------------------------|
| LT21 - BD - OC^* | OPAL COVER                       |                                  |
| LT21 - BD - FC^* | FROSTED COVER                    |                                  |
| LT21 - ECP - 20  | 2x FULL PLASTIC END CAP + SCREWS |                                  |
| LT21 - ECA - 20  | 2x FULL ALU END CAP + SCREWS     |                                  |
| LT21 - MB - BDCD | 2x METAL MOUNTING BRACKET        |                                  |
| LT21 - MB-HRF    | 2x METAL MOUNTING BRACKET HRF    |                                  |

| LED PROFILE |             |             |             |