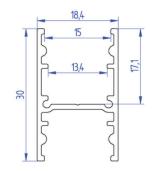

|             | LED PROFILE  |              |              |              |              |  |
|-------------|--------------|--------------|--------------|--------------|--------------|--|
| CD07E       | LT21-CD07E^1 | LT21-CD07E^2 | LT21-CD07E^3 | LT21-CD07E^4 | LT21-CD07E^6 |  |
| Weight [g]  | 95           | 190          | 285          | 380          | 570          |  |
| Length [mm] | 1000         | 2000         | 3000         | 4000         | 6000         |  |
| Width [mm]  | 18,4         |              |              |              |              |  |
| Height (mm) | б,4          |              |              |              |              |  |
| Material    | Aluminum     |              |              |              |              |  |
| Finish      | Anodised     |              |              |              |              |  |