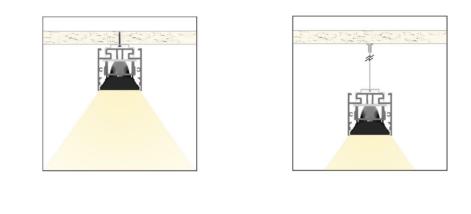

T15L12 / 1,2UCSTNY    | SUSPEDED LINK «Y» WITH LINK 2m |                |
| LT21 - SC              | STEEL CLIP FOR FIXING MODULES  | F              |





| LED PROFILE |                   |                |                 |
|-------------|-------------------|----------------|-----------------|
| KOMBI HCL   | KOMBI HCL PROFILE | INSERT PROFILE | KOMBI REFLECTOR |
| Weight [g]  | 6251              | 2632           | 329             |
| Length [mm] |                   | 4700           |                 |
| Width [mm]  | 60                | 57,3           | 11,9            |
| Height [mm] | 90                | 13,1           | 224             |
| Material    | Aluminum          |                |                 |
| Finish      | Anodised          |                |                 |















#### HORTICULTURE SOLUTION





| LT21 - HRB165^*         | ALU PROFILE HERBA165          | 1,2,3,4,6m<br>*available lengths |
|-------------------------|-------------------------------|----------------------------------|
| LT21 - ECA - HRB165     | ALU END CAP FULL              | 5 5 5                            |
| LT21 - ECA1X16 - HRB165 | ALU END CAP WITH 1x M16 HOLE  | S O S                            |
| LT21 - ECA1X20 - HRB165 | ALU END CAP WITH 1x M20 HOLE  | 6                                |
| LT21 - ECA2X20 - HRB165 | ALU END CAP WITH 2x M20 HOLES | -660                             |

|             |             | LED P       | ROFILE      |             |             |
|-------------|-------------|-------------|-------------|-------------|-------------|
| TOPLIGHT    |