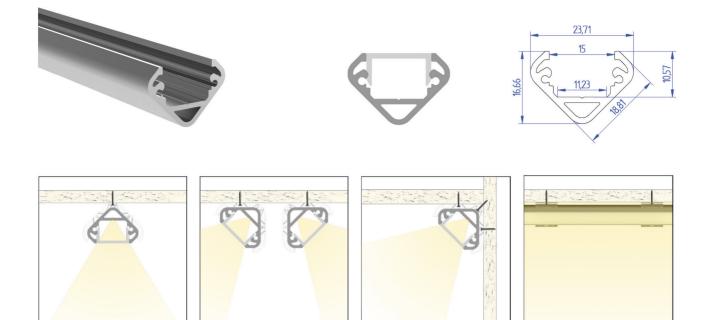

| LT21 - CDV19^*   | ALU PROFILE CDV19                    | 1,2,3,4,6m<br>*available lengths |
|------------------|--------------------------------------|----------------------------------|
| LT21 - BD - OC^* | OPAL COVER                           |                                  |
| LT21 - BD - FC^* | FROSTED COVER                        |                                  |
| LT21 - ECA - V   | 2x FULL ALU END CAP + SCREWS         | <b>c c</b>                       |
| LT21 - PB - V    | 2x PLASTIC MOUNTING BRACKET + SCREWS | 0.0                              |

|             |              | LED P        | ROFILE       |              |              |  |
|-------------|--------------|--------------|--------------|--------------|--------------|--|
| CDV19       | LT21-CDV19^1 | LT21-CDV19^2 | LT21-CDV19^3 | LT21-CDV19^4 | LT21-CDV19^6 |  |
| Weight [g]  | 239          | 478          | 717          | 956          | 1434         |  |
| Length [mm] | 1000         | 2000         | 3000         | 4000         | 6000         |  |
| Width (mm)  |              | 23,71        |              |              |              |  |
| Height (mm) |              | 15,66        |              |              |              |  |
| Material    |              |              | Aluminum     |              |              |  |
| Finish      |              |              | Anodised     |              |              |  |