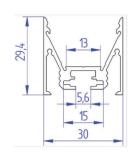

|             |               | LED P         | ROFILE        |               |               |  |
|-------------|---------------|---------------|---------------|---------------|---------------|--|
| CD3030      | LT21-CD3030^1 | LT21-CD3030^2 | LT21-CD3030^3 | LT21-CD3030^4 | LT21-CD3030^6 |  |
| Weight [g]  | 514           | 1028          | 1542          | 2056          | 3084          |  |
| Length (mm) | 1000          | 2000          | 3000          | 4000          | 6000          |  |
| Width [mm]  |               |               | 30,0          |               |               |  |
| Height (mm) |               | 29,4          |               |               |               |  |
| Material    | Aluminum      |               |               |               |               |  |
| Finish      |               |               | Anodised      |               |               |  |