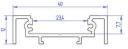

## CD07E - 18X7 MM ECO EDGE 5

|             | LED PROFILE  |              |              |              |              |  |
|-------------|--------------|--------------|--------------|--------------|--------------|--|
| CD07E       | LT21-CD07E^1 | LT21-CD07E^2 | LT21-CD07E^3 | LT21-CD07E^4 | LT21-CD07E^6 |  |
| Weight [g]  | 95           | 190          | 285          | 380          | 570          |  |
| Length [mm] | 1000         | 2000         | 3000         | 4000         | 6000         |  |
| Width [mm]  | 18,4         |              |              |              |              |  |
| Height (mm) | б,4          |              |              |              |              |  |
| Material    | Aluminum     |              |              |              |              |  |
| Finish      | Anodised     |              |              |              |              |  |