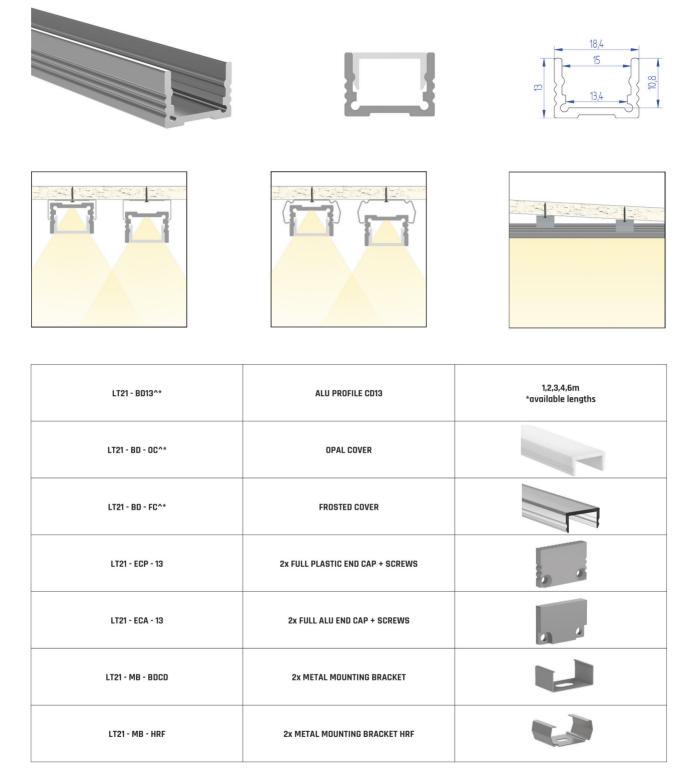

| LT21 - CD13^*    | ALU PROFILE CD13                 | 1,2,3,4,6m<br>*available lengths |
|------------------|----------------------------------|----------------------------------|
| LT21 - BD - OC^* | OPAL COVER                       |                                  |
| LT21 - BD - FC^* | FROSTED COVER                    |                                  |
| LT21 - ECP - 13  | 2x FULL PLASTIC END CAP + SCREWS |                                  |
| LT21 - ECA - 13  | 2x FULL ALU END CAP + SCREWS     |                                  |
| LT21 - MB - BDCD | 2x METAL MOUNTING BRACKET        |                                  |
| LT21 - MB-HRF    | 2x METAL MOUNTING BRACKET HRF    |                                  |