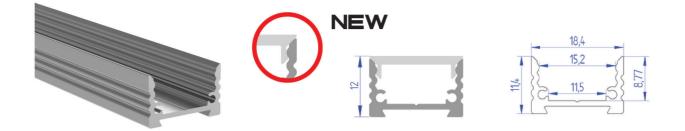

|             | LED PROFILE  |              |              |              |              |  |
|-------------|--------------|--------------|--------------|--------------|--------------|--|
| CD07E       | LT21-CD07E^1 | LT21-CD07E^2 | LT21-CD07E^3 | LT21-CD07E^4 | LT21-CD07E^6 |  |
| Weight [g]  | 95           | 190          | 285          | 380          | 570          |  |
| Length [mm] | 1000         | 2000         | 3000         | 4000         | 6000         |  |
| Width [mm]  | 18,4         |              |              |              |              |  |
| Height (mm) | б,4          |              |              |              |              |  |
| Material    | Aluminum     |              |              |              |              |  |
| Finish      | Anodised     |              |              |              |              |  |

## CD07E - 18X7 MM ECO EDGE 5