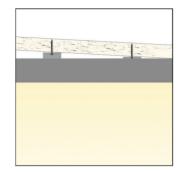

CDT3030 - 30X46 MM <sub>21</sub>

|             |                | LED PI         | ROFILE         |                |                |  |
|-------------|----------------|----------------|----------------|----------------|----------------|--|
| CDT3030     | LT21-CDT3030^1 | LT21-CDT3030^2 | LT21-CDT3030^3 | LT21-CDT3030^4 | LT21-CDT3030^6 |  |
| Weight [g]  | 559            | 1118           | 1677           | 2236           | 3354           |  |
| Length [mm] | 1000           | 2000           | 3000           | 4000           | 6000           |  |
| Width [mm]  |                |                | 46,0 / 30,0    |                |                |  |
| Height (mm) |                | 30             |                |                |                |  |
| Material    |                | Aluminum       |                |                |                |  |
| Finish      |                | Anodised       |                |                |                |  |