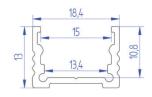

1,2,3,4,6m

BD13 - 18X13 MM ,

| LED PROFILE |             |             |             |             |             |
|-------------|-------------|-------------|-------------|-------------|-------------|
| BD13        | LT21-BD13^1 | LT21-BD13^2 | LT21-BD13^3 | LT21-BD13^4 | LT21-BD13^6 |
| Weight [g]  | 190         | 380         | 570         | 760         | 1140        |
| Length [mm] | 1000        | 2000        | 3000        | 4000        | 6000        |
| Width [mm]  | 18,4        |             |             |             |             |
| Height [mm] | 13,0        |             |             |             |             |
| Material    | Aluminum    |             |             |             |             |
| Finish      | Anodised    |             |             |             |             |