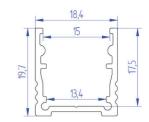

|             | LED PROFILE  |              |              |              |              |  |
|-------------|--------------|--------------|--------------|--------------|--------------|--|
| CD07E       | LT21-CD07E^1 | LT21-CD07E^2 | LT21-CD07E^3 | LT21-CD07E^4 | LT21-CD07E^6 |  |
| Weight [g]  | 95           | 190          | 285          | 380          | 570          |  |
| Length [mm] | 1000         | 2000         | 3000         | 4000         | 6000         |  |
| Width [mm]  | 18,4         |              |              |              |              |  |
| Height (mm) | б,4          |              |              |              |              |  |
| Material    | Aluminum     |              |              |              |              |  |
| Finish      | Anodised     |              |              |              |              |  |