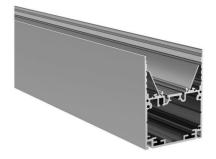

| LED PROFILE |              |              |              |              |              |
|-------------|--------------|--------------|--------------|--------------|--------------|
| CDH30       | LT21-CDH30^1 | LT21-CDH30^2 | LT21-CDH30^3 | LT21-CDH30^4 | LT21-CDH30^6 |
| Weight [g]  | 311          | 622          | 933          | 1244         | 1866         |
| Length [mm] | 1000         | 2000         | 3000         | 4000         | 6000         |
| Width [mm]  | 18,4         |              |              |              |              |
| Height [mm] | 28,9         |              |              |              |              |
| Material    | Aluminum     |              |              |              |              |
| Finish      | Anodised     |              |              |              |              |