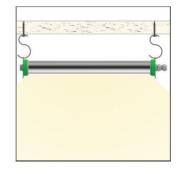

### <sub>6</sub> <u>CD12 - 18X12 MM ECO EDGE</u>

| LT21 - CD12^*    | ALU PROFILE CD12                     | 1,2,3,4,6m<br>*available lengths |
|------------------|--------------------------------------|----------------------------------|
| LT21 - CD - OC^* | OPAL COVER                           |                                  |
| LT21 - CD - FC^* | FROSTED COVER                        |                                  |
| LT21 - CD - CC^* | CLEAR COVER                          |                                  |
| LT21 - ECP - 12  | 2x FULL PLASTIC END CAP + SCREWS     | 9 9                              |
| LT21 - PB - CD   | 2x PLASTIC MOUNTING BRACKET + SCREWS |                                  |
| LT21 - MB - BDCD | 2x METAL MOUNTING BRACKET            |                                  |
| LT21 - MB - HRF  | 2x MOUNTING BRACKET HRF              |                                  |