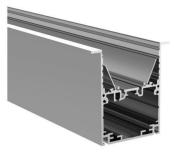

| LT21 - KOMBI^5        | ALU PROFILE KOMBI              | 4.7m |          |
|-----------------------|--------------------------------|------|----------|
| LT21 - KOMBIINS^5     | INSERT PROFILE                 |      | E        |
| LT21 - KOMBIREF^5     | REFLECTOR PROFILE WHITE        |      |          |
| LT21 - KOMBI - OC^5   | OPAL COVER                     |      |          |
| LT21 - KOMBI - CC^5   | CLEAR COVER                    |      |          |
| LT21 - ECA - KOM      | ALU END CAP + SCREWS           | • •  | #        |
| LT21 - ECA - KOM - NS | ALU END CAP WITHOUT SCREWS     |      |          |
| LT21 - MB - KOM       | MOUNTING FOR SUSPENDED LINK    |      | Lest rai |
| CT15L12 / 1,2UCSTNY   | SUSPEDED LINK "Y" WITH LINK 2m |      | 2-r-rite |
| LT21 - SC             | STEEL CLIP FOR FIXING MODULES  | F    |          |

| LED PROFILE |               |                |                 |
|-------------|---------------|----------------|-----------------|
| КОМВІ       | KOMBI PROFILE | INSERT PROFILE | KOMBI REFLECTOR |
| Weight [g]  | 6251          | 2632           | 329             |
| Length [mm] |               | 4700           |                 |
| Width [mm]  | 60            | 57,3           | 11,9            |
| Height [mm] | 80            | 13,1           | 224             |
| Material    | Aluminum      |                |                 |
| Finish      | Anodised      |                |                 |