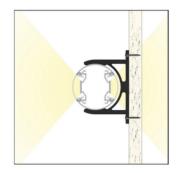

#### HORTICULTURE SOLUTION

Γ

HERBA21 Ø 21 MM

| LT21 - HRB21^*      | ALU PROFILE HERBA21       | 1,2,3,4,6m<br>*available lengths |
|---------------------|---------------------------|----------------------------------|
| LT21 - HRB21 - OC^* | OPAL COVER                |                                  |
| LT21 - HRB21 - CC^* | CLEAR COVER               |                                  |
| LT21 - ECP - HRB21  | 2x FULL PLASTIC END CAP   | $\bigcirc$                       |
| LT21 - MB - HRB21   | 2x METAL MOUNTING BRACKET | Q                                |

|             |              | LED P        | ROFILE       |              |              |  |
|-------------|--------------|--------------|--------------|--------------|--------------|--|
| HERBA21     | LT21-HRB21^1 | LT21-HRB21^2 | LT21-HRB21^3 | LT21-HRB21^4 | LT21-HRB21^6 |  |
| Weight [g]  | 223          | 446          | 669          | 892          | 1338         |  |
| Length (mm) | 1000         | 2000         | 3000         | 4000         | 6000         |  |
| Width [mm]  |              | 20,7         |              |              |              |  |
| Height (mm) |              |              | 13,5         |              |              |  |
| Material    |              | Aluminum     |              |              |              |  |
| Finish      |              | Anodised     |              |              |              |  |