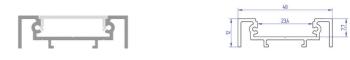

## CD07E - 18X7 MM ECO EDGE 5

|             | LED PROFILE  |              |              |              |              |  |
|-------------|--------------|--------------|--------------|--------------|--------------|--|
| CD07E       | LT21-CD07E^1 | LT21-CD07E^2 | LT21-CD07E^3 | LT21-CD07E^4 | LT21-CD07E^6 |  |
| Weight [g]  | 95           | 190          | 285          | 380          | 570          |  |
| Length [mm] | 1000         | 2000         | 3000         | 4000         | 6000         |  |
| Width [mm]  | 18,4         |              |              |              |              |  |
| Height (mm) | б,4          |              |              |              |              |  |
| Material    | Aluminum     |              |              |              |              |  |
| Finish      | Anodised     |              |              |              |              |  |