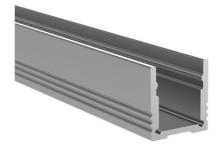

| LT21 - CD07^*      | ALU PROFILE CD07 anod.               | 1,2,3,4,6m<br>*available lengths                                                                                                                                                                                                                                                                                                                                                                                                                                                                                                                                                                                                                                                                                                                                                                                                                                                                                                                                                                                                                                                                                                                                                                                                                                                                                                                                                                                                                                                                                                                                                                                                                                                                                                                                                                                                                                                   |
|--------------------|--------------------------------------|------------------------------------------------------------------------------------------------------------------------------------------------------------------------------------------------------------------------------------------------------------------------------------------------------------------------------------------------------------------------------------------------------------------------------------------------------------------------------------------------------------------------------------------------------------------------------------------------------------------------------------------------------------------------------------------------------------------------------------------------------------------------------------------------------------------------------------------------------------------------------------------------------------------------------------------------------------------------------------------------------------------------------------------------------------------------------------------------------------------------------------------------------------------------------------------------------------------------------------------------------------------------------------------------------------------------------------------------------------------------------------------------------------------------------------------------------------------------------------------------------------------------------------------------------------------------------------------------------------------------------------------------------------------------------------------------------------------------------------------------------------------------------------------------------------------------------------------------------------------------------------|
| LT21 - CD07 - OC^* | OPAL COVER                           |                                                                                                                                                                                                                                                                                                                                                                                                                                                                                                                                                                                                                                                                                                                                                                                                                                                                                                                                                                                                                                                                                                                                                                                                                                                                                                                                                                                                                                                                                                                                                                                                                                                                                                                                                                                                                                                                                    |
| LT21 - ECP - 7     | 2x FULL PLASTIC END CAP              |                                                                                                                                                                                                                                                                                                                                                                                                                                                                                                                                                                                                                                                                                                                                                                                                                                                                                                                                                                                                                                                                                                                                                                                                                                                                                                                                                                                                                                                                                                                                                                                                                                                                                                                                                                                                                                                                                    |
| LT21 - PB - CD     | 2x PLASTIC MOUNTING BRACKET + SCREWS | and the second sec |

| LED PROFILE |             |             |             |             |             |
|-------------|-------------|-------------|-------------|-------------|-------------|
| CD07        | LT21-CD07^1 | LT21-CD07^2 | LT21-CD07^3 | LT21-CD07^4 | LT21-CD07^6 |
| Weight [g]  | 95          | 190         | 285         | 380         | 570         |
| Length [mm] | 1000        | 2000        | 3000        | 4000        | 6000        |
| Width [mm]  | 18,0        |             |             |             |             |
| Height (mm) |             | 6,7         |             |             |             |
| Material    | Aluminum    |             |             |             |             |
| Finish      | Anodised    |             |             |             |             |