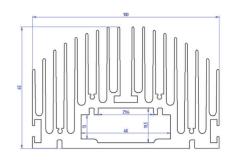

1,2UCSTNY    | SUSPEDED LINK «Y» WITH LINK 2m |                |
| LT21 - SC              | STEEL CLIP FOR FIXING MODULES  | F              |





| LED PROFILE |                   |                |                 |
|-------------|-------------------|----------------|-----------------|
| KOMBI HCL   | KOMBI HCL PROFILE | INSERT PROFILE | KOMBI REFLECTOR |
| Weight [g]  | 6251              | 2632           | 329             |
| Length [mm] |                   | 4700           |                 |
| Width [mm]  | 60                | 57,3           | 11,9            |
| Height [mm] | 90                | 13,1           | 224             |
| Material    | Aluminum          |                |                 |
| Finish      | Anodised          |                |                 |















#### HORTICULTURE SOLUTION





| LT21 - HRB165^*         | ALU PROFILE HERBA165          | 1,2,3,4,6m<br>*available lengths |
|-------------------------|-------------------------------|----------------------------------|
| LT21 - ECA - HRB165     | ALU END CAP FULL              | 5 5 5                            |
| LT21 - ECA1X16 - HRB165 | ALU END CAP WITH 1x M16 HOLE  | S O S                            |
| LT21 - ECA1X20 - HRB165 | ALU END CAP WITH 1x M20 HOLE  | 6                                |
| LT21 - ECA2X20 - HRB165 | ALU END CAP WITH 2x M20 HOLES | -660                             |

|             |             | LED P       | ROFILE      |             |             |
|-------------|-------------|-------------|-------------|-------------|-------------|
| TOPLIGHT    | LT21-TO