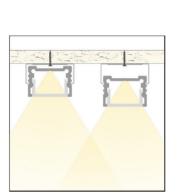

|             |             |             |             |  |

| LT21 - CD13^*    | ALU PROFILE CD13                 | 1,2,3,4,6m<br>*available lengths |
|------------------|----------------------------------|----------------------------------|
| LT21 - BD - OC^* | OPAL COVER                       |                                  |
| LT21 - BD - FC^* | FROSTED COVER                    |                                  |
| LT21 - ECP - 13  | 2x FULL PLASTIC END CAP + SCREWS |                                  |
| LT21 - ECA - 13  | 2x FULL ALU END CAP + SCREWS     |                                  |
| LT21 - MB - BDCD | 2x METAL MOUNTING BRACKET        |                                  |
| LT21 - MB-HRF    | 2x METAL MOUNTING BRACKET HRF    |                                  |







1,2,3,4,6m







BD13 - 18X13 MM ,



| LED PROFILE |             |             |             |             |             |
|-------------|-------------|-------------|-------------|-------------|-------------|
| BD13        | LT21-BD13^1 | LT21-BD13^2 | LT21-BD13^3 | LT21-BD13^4 | LT21-BD13^6 |
| Weight [g]  | 190         | 380         | 570         | 760         | 1140        |
| Length [mm] | 1000        | 2000        | 3000        | 4000        | 6000        |
| Width [mm]  | 18,4        |             |             |             |             |
| Height [mm] | 13,0        |             |             |             |             |
| Material    | Aluminum    |             |             |             |             |
| Finish      | Anodised    |             |             |