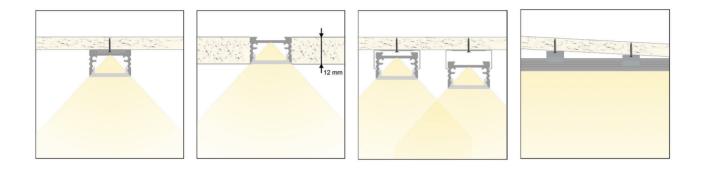

|
| LT21 - PB - CD   | 2x PLASTIC MOUNTING BRACKET + SCREWS | and the second se |

| LT21 - CD07E^*   | ALU PROFILE CD07E       | 1,2,3,4,6m<br>*available lengths |
|------------------|-------------------------|----------------------------------|
| LT21 - CD - OC^* | OPAL COVER              |                                  |
| LT21 - CD - FC^* | FROSTED COVER           |                                  |
| LT21 - CD - CC^* | CLEAR COVER             |                                  |
| LT21 - ECP - 7   | 2x FULL PLASTIC END CAP |                                  |













## CD07E - 18X7 MM ECO EDGE 5

### <sub>6</sub> <u>CD12 - 18X12 MM ECO EDGE</u>





| LT21 - CD12^*    | ALU PROFILE CD12                     | 1,2,3,4,6m<br>*available lengths |
|------------------|--------------------------------------|----------------------------------|
| LT21 - CD - OC^* | OPAL COVER                           |                                  |
| LT21 - CD - FC^* | FROSTED COVER                        |                                  |
| LT21 - CD - CC^* | CLEAR COVER                          |                                  |
| LT21 - ECP - 12  | 2x FULL PLASTIC END CAP + SCREWS     | 9 9                              |
| LT21 - PB - CD   | 2x PLASTIC MOUNTING BRACKET + SCREWS |                                  |
| LT21 - MB - BDCD | 2x METAL MOUNTING BRACKET            |                                  |
| LT21 - MB - HRF  | 2x MOUNTING BRACK