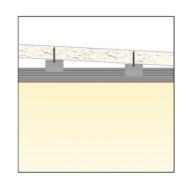

|             |             |             |             |  |

| LT21 - CD13^*    | ALU PROFILE CD13                 | 1,2,3,4,6m<br>*available lengths |
|------------------|----------------------------------|----------------------------------|
| LT21 - BD - OC^* | OPAL COVER                       |                                  |
| LT21 - BD - FC^* | FROSTED COVER                    |                                  |
| LT21 - ECP - 13  | 2x FULL PLASTIC END CAP + SCREWS |                                  |
| LT21 - ECA - 13  | 2x FULL ALU END CAP + SCREWS     |                                  |
| LT21 - MB - BDCD | 2x METAL MOUNTING BRACKET        |                                  |
| LT21 - MB-HRF    | 2x METAL MOUNTING BRACKET HRF    |                                  |







1,2,3,4,6m







BD13 - 18X13 MM ,



| LED PROFILE |             |             |             |             |             |
|-------------|-------------|-------------|-------------|-------------|-------------|
| BD13        | LT21-BD13^1 | LT21-BD13^2 | LT21-BD13^3 | LT21-BD13^4 | LT21-BD13^6 |
| Weight [g]  | 190         | 380         | 570         | 760         | 1140        |
| Length [mm] | 1000        | 2000        | 3000        | 4000        | 6000        |
| Width [mm]  | 18,4        |             |             |             |             |
| Height [mm] | 13,0        |             |             |             |             |
| Material    | Aluminum    |             |             |             |             |
| Finish      | Anodised    |             |             |             |