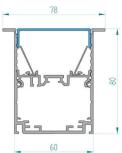

| LT21 - KOMBIT^5     | ALU PROFILE KOMBI-T                              | 4.7m     | 60                 |
|---------------------|--------------------------------------------------|----------|--------------------|
| LT21 - KOMBIINS^5   | INSERT PROFILE                                   |          |                    |
| LT21 - KOMBIREF^5   | REFLECTOR PROFILE WHITE                          | 19       | HE                 |
| LT21 - KOMBI - OC^5 | OPAL COVER                                       |          |                    |
| LT21 - KOMBI - CC^5 | CLEAR COVER                                      |          | per ral<br>per ral |
| LT21 - ECA - KOMT   | ALU END CAP + SCREWS                             | a a<br>a |                    |
| LT21 - MB - KOMT    | MOUNTING BRACKET FOR KOMBI T                     |          | #                  |
| LT21 - MBS - KOMT   | SUPPORT TO MOUNTING BRACKET<br>ROTATE TO RECESSE |          |                    |
| LT21 - MB - KOM     | MOUNTING FOR SUSPENDED LINK                      |          |                    |
| CT15L12 / 1,2UCSTNY | SUSPEDED LINK "Y" WITH LINK 2m                   |          | er                 |
| LT21 - SC           | STEEL CLIP FOR FIXING MODULES                    | F        |                    |

| LED PROFILE |                 |                |                 |
|-------------|-----------------|----------------|-----------------|
| КОМВІ Т     | KOMBI T PROFILE | INSERT PROFILE | KOMBI REFLECTOR |
| Weight [g]  | 6721            | 2632           | 329             |
| Length [mm] | 4700            |                |                 |
| Width [mm]  | 78 / 60         | 57,3           | 11,9            |
| Height (mm) | 80              | 13,1           | 224             |
| Material    | Aluminum        |                |                 |
| Finish      | Anodised        |                |                 |