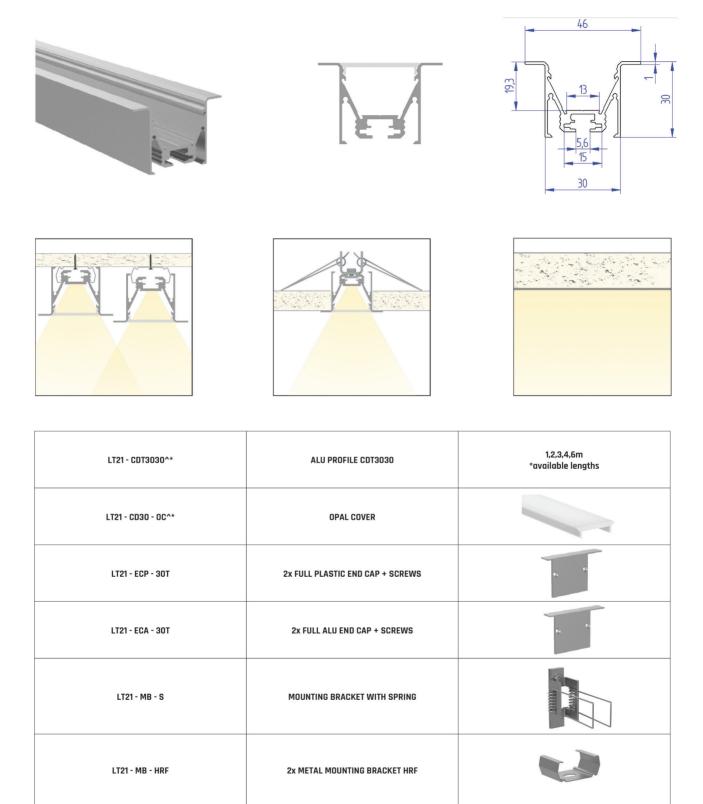

CDT3030 - 30X46 MM <sub>21</sub>

|             |                | LED PI         | ROFILE         |                |                |  |
|-------------|----------------|----------------|----------------|----------------|----------------|--|
| CDT3030     | LT21-CDT3030^1 | LT21-CDT3030^2 | LT21-CDT3030^3 | LT21-CDT3030^4 | LT21-CDT3030^6 |  |
| Weight [g]  | 559            | 1118           | 1677           | 2236           | 3354           |  |
| Length [mm] | 1000           | 2000           | 3000           | 4000           | 6000           |  |
| Width [mm]  |                |                | 46,0 / 30,0    |                |                |  |
| Height (mm) |                | 30             |                |                |                |  |
| Material    |                | Aluminum       |                |                |                |  |
| Finish      |                | Anodised       |                |                |                |  |