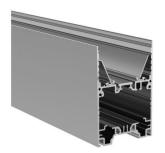

"Y" WITH LINK 2m                   |          | er                 |
| LT21 - SC           | STEEL CLIP FOR FIXING MODULES                    | F        |                    |

| LED PROFILE |                 |                |                 |
|-------------|-----------------|----------------|-----------------|
| КОМВІ Т     | KOMBI T PROFILE | INSERT PROFILE | KOMBI REFLECTOR |
| Weight [g]  | 6721            | 2632           | 329             |
| Length [mm] | 4700            |                |                 |
| Width [mm]  | 78 / 60         | 57,3           | 11,9            |
| Height (mm) | 80              | 13,1           | 224             |
| Material    | Aluminum        |                |                 |
| Finish      | Anodised        |                |                 |





| LT21 - KOMBIHCL^5      | ALU PROFILE KOMBI-HCL          | 4.7m           |
|------------------------|--------------------------------|----------------|
| LT21 - KOMBIINS^5      | INSERT PROFILE                 |                |
| LT21 - KOMBIREF^5      | REFLECTOR PROFILE WHITE        |                |
| LT21 - KOMBI - OC^5    | OPAL COVER                     |                |
| LT21 - KOMBI - CC^5    | CLEAR COVER                    |                |
| LT21 - KOMBI - CCN^5   | CLEAR NARROW COVER             |                |
| LT21 - ECA - KOMH      | ALU END CAP + SCREWS           | 2 - 2<br>2 - 2 |
| LT21 - ECA - KOMH - NS | ALU END CAP WITHOUT SCREWS     |                |
| LT21 - MB - KOM        | MOUNTING FOR SUSPENDED LINK    |                |
| CT15L12 / 1,2UCSTNY    |