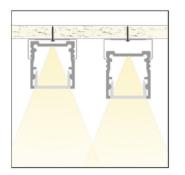

13 - 18X13 MM ,



| LED PROFILE |             |             |             |             |             |
|-------------|-------------|-------------|-------------|-------------|-------------|
| BD13        | LT21-BD13^1 | LT21-BD13^2 | LT21-BD13^3 | LT21-BD13^4 | LT21-BD13^6 |
| Weight [g]  | 190         | 380         | 570         | 760         | 1140        |
| Length [mm] | 1000        | 2000        | 3000        | 4000        | 6000        |
| Width [mm]  | 18,4        |             |             |             |             |
| Height [mm] | 13,0        |             |             |             |             |
| Material    | Aluminum    |             |             |             |             |
| Finish      | Anodised    |             |             |             |             |













| LT21 - CD20^*    | ALU PROFILE CD20                 | 1,2,3,4,6m<br>*available lengths |
|------------------|----------------------------------|----------------------------------|
| LT21 - BD - OC^* | OPAL COVER                       |                                  |
| LT21 - BD - FC^* | FROSTED COVER                    |                                  |
| LT21 - ECP - 20  | 2x FULL PLASTIC END CAP + SCREWS |                                  |
| LT21 - ECA - 20  | 2x FULL ALU END CAP + SCREWS     |                                  |
| LT21 - MB - BDCD | 2x METAL MOUNTING BRACKET        |                                  |
| LT21 - MB-HRF    | 2x METAL MOUNTING BRACKET HRF    |                                  |

| LED PROFILE |             |             |             |