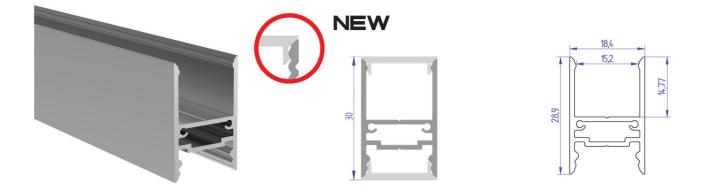

### 14 <u>CDH30 - 18X30</u> MM ECO EDGE

Γ

Т

| LT21 - CDH30^*   | LALU PROFILE CDH             | 1,2,3,4,6m<br>*available lengths |
|------------------|------------------------------|----------------------------------|
| LT21 - CD - OC^* | OPAL COVER                   |                                  |
| LT21 - CD - FC^* | FROSTED COVER                |                                  |
| LT21 - CD - CC^* | CLEAR COVER                  |                                  |
| LT21 - ECA - H   | 2x FULL ALU END CAP + SCREWS |                                  |
| LT21 - MB - H    | 2x 5cm ALU MOUNTING PROFILE  |                                  |

| LED PROFILE |              |              |              |              |              |
|-------------|--------------|--------------|--------------|--------------|--------------|
| CDH30       | LT21-CDH30^1 | LT21-CDH30^2 | LT21-CDH30^3 | LT21-CDH30^4 | LT21-CDH30^6 |
| Weight [g]  | 311          | 622          | 933          | 1244         | 1866         |
| Length [mm] | 1000         | 2000         | 3000         | 4000         | 6000         |
| Width [mm]  | 18,4         |              |              |              |              |
| Height [mm] | 28,9         |              |              |              |              |
| Material    | Aluminum     |              |              |              |              |
| Finish      | Anodised     |              |              |              |              |